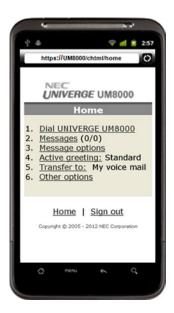

**Mobile Mailbox Manager** enables you to check and mange messages, view message counts and change mailbox settings from any location using your smartphone or tablet. It is supported on most mobile operating systems.