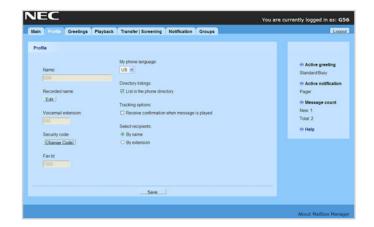

#### Enhanced Message Management

UM8000 also offers more advanced desktop, web and mobile interfaces to manage your messages:

Mailbox Manager is an intuitive web-based interface that can be accessed from Internet Explorer®, Mozilla® Firefox® and Google™ Chrome™. It gives you the ability to check and manage messages, configure and control your personal mailbox settings, greetings and presence-based greetings, security code, notification settings, distribution groups, conversation preferences and much more directly from your personal computer.