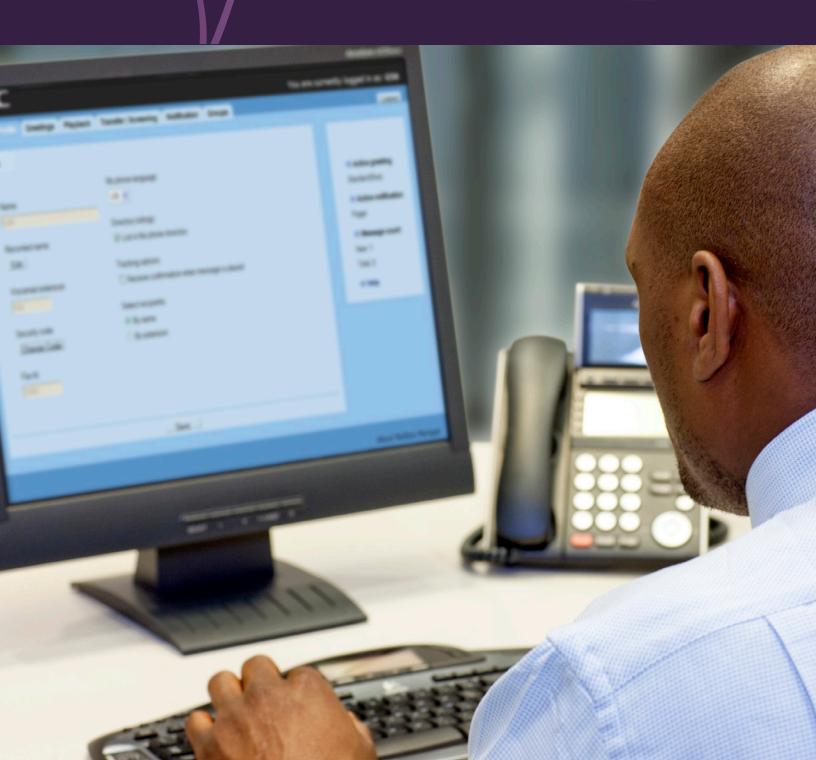

#### Enhanced Message Management

UM8000 also offers more advanced desktop, web and mobile interfaces to manage your messages:

Mailbox Manager is an intuitive web-based interface that can be accessed from Internet Explorer®, Mozilla® Firefox® and Google™ Chrome™. It gives you the ability to check and manage messages, configure and control your personal mailbox settings, greetings and presence-based greetings, security code, notification settings, distribution groups, conversation preferences and much more directly from your personal computer.

#### Maintain with Ease

The administration console is intuitive and accessible via a web browser interface. A Status Monitor utility monitors the voice messaging system as it answers and routes calls. On-line reports provide details on events such as incoming calls, system structure, subscriber enrollment, extension lists, message groups, busy ports and call logs. In addition, for NEC customers with UC for Enterprise Manager (UNIVERGE MA4000), mailbox management of the UM8000 can be done directly from its Web interface.